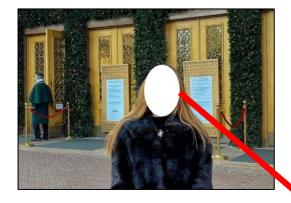

## **Photo Analysis**

This course teaches students basic techniques to geolocate where a picture or video was taken through a combination of reverse image searches and online searching. This course uses both lecture and practical exercises to teach the students. Upon course completion students will have acquired new techniques to analyze pictures and videos in order to aid their investigations.