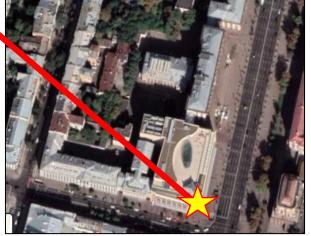

## **Photo Analysis**

This course teaches students basic techniques to geolocate where a picture or video was taken through a combination of reverse image searches and online searching. This course uses both lecture and practical exercises to teach the students. Upon course completion students will have acquired new techniques to analyze pictures and videos in order to aid their investigations.